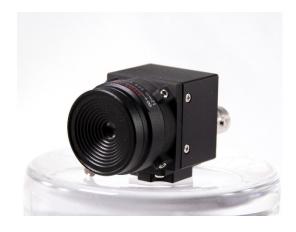

## TF-3GSDI-CAM

#### Overview:

The TF-3GSDI-CAM is the smallest CMOS sensor, broadcast quality camera with C/CS mount lens options available on the market. The rugged/lightweight aluminum housing allows for multiple mounting options using the 1/4x20 mounting thread on the bottom of the camera. The TF-3GSDI-CAM has a single 1/2.9" Sony Exmor CMOS sensor which is capable of outputting in full HD at 1920x1080p60 with a 2.38 MP resolution. Helical-Centroid Focusing