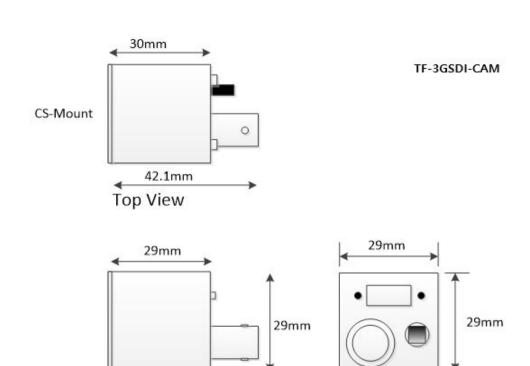

# **Technical Drawings**

#### Specifications

| Image Sensor                       | 1/3" SONY CMOS Sensor                                                                            |
|------------------------------------|--------------------------------------------------------------------------------------------------|
| Scanning System                    | Progressive, Interlace                                                                           |
| Effective Pixels Number            | 1,920(H) x 1,080(V), 2.07M Pixels (Full-HD)                                                      |
| Total number of pixels             | 1,952(H) x 1,116(V), 2.18M Pixels (Full-HD)                                                      |
| Lens Mount                         | C/CS Mount                                                                                       |
| S/N Ratio                          | More than 50dB (AGC Off)                                                                         |
| Video Output Mode                  | HD-SDI: 1920x1080p(30fps), 1920x1080i(60fps), 1920x1280x720p(60fps)<br>3G-SDI: 1920x1080p(60fps) |
| Video Output Level                 | HD-SDI, 3G-HDI / 1.0 Vp-p (75Ω, Composite)<br>NTSC/PAL(Selectable)                               |
| Min. Illumination                  | Color: 0.2Lux @ F1.2 / B/W: 0.01@F1.2                                                            |
| OSD                                | Built-in                                                                                         |
| Electronic Shutter Speed           | Auto / Manual ( 1/30 ~ 1/50,000 )                                                                |
| White Balance                      | ATW / AWC / Indoor / Outdoor / Manual                                                            |
| Back Light Compensation            | Off / WDR / BLC / HSBLC                                                                          |
| D-WDR/ACCE                         | Low / Middle / High / Off, 0~15 steps                                                            |
| AGC                                | 0~15 steps                                                                                       |
| Adjust                             | SHARPNESS / MONITOR / OSD / LSC / VIDEO OUT(NTSC/PAL)                                            |
| Language                           | ENG, JPN, CHN, KOR, GER, FRA, ITA, SPA, POL, RUS, POR, NED, TUB, HER ARB(Directional Switches)   |
| Day & Night                        | Auto / B.W / Color / EXT (Selectable)                                                            |
| 2D/3D-NR                           | 2DNR / 3DNR / SMART NR                                                                           |
| Digital Zoom / PIP                 | On / Off(x2 ~ x64)                                                                               |
| Privacy Masking                    | On / Off (8 Zone Selectable)                                                                     |
| Motion Detection                   | On / Off (4 Zone Selectable)                                                                     |
| Defect                             | LIVE DPC / STATIC DPC / BLACK DPC                                                                |
| Defog                              | Low / Middle / High / Off(Position/Size- User Setting)                                           |
| Sens - up                          | Auto (Selectable limit ~ x30) / Off                                                              |
| D - EFFECT                         | Freeze / Mirror / D-Zoom / NEG.IMAGE                                                             |
| Protocol                           | Pelco-D / Pelco-P                                                                                |
| Communication                      | RS-485[ Baud Rate : 2400~38400 ]                                                                 |
| Power                              | DC12V ~ 24V ±10%,<br>2.3W(1080p/30fps), 3.3W(1080p/60fps)                                        |
| Operating / Storage<br>Temperature | -5°C ~ +50°C (Humidity: 0%RH ~ 80%RH)<br>-20°C ~ +60°C (Humidity: 0%RH ~ 90%RH)                  |
| Dimension                          | 29mm X 29mm X 29mm (Connector, C/CS mount excluded.)                                             |