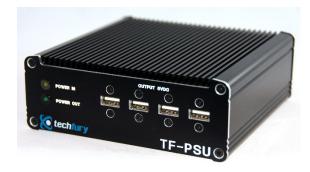

### TF-PSU

### **FEATURES:**

- Rugged Aviation Power Supply with multiple outputs (DC to DC)
- Ultrawide Input range of 6VDC to 40VDC
- 4 x 5VDC and 7 x 12VDC outputs
- Tri-stage active transient surge stopper and suppression system
- Reverse Polarity Protection
- Low Noise Design for minimal RFI & EMI
- -40 to +85 degrees C operating temperature
- Compatible with any 12VDC and/or 5VDC device

The TF-PSU is specifically designed for the harsh and unpredictable environments typically seen in the aviation sector. With an ultrawide input voltage range of 6VDC to 40VDC, the TF-PSU makes for an excellent power supply for devices which can only accept 5VDC or 12VDC inputs. Connect up to (7) 12VDC and/or (4) 5VDC devices with a single 6VDC to 40VDC input to power all devices simultaneously. With an operating temperature range of -40 to +85 degrees Celsius, the TF-PSU can be installed in the harshest of environments including extreme elevations of 30,000ft.