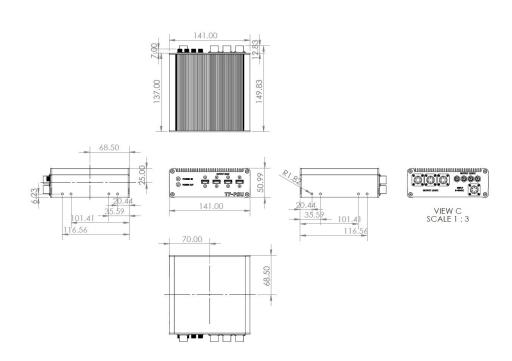

Contact: www.TechFury.com Sales@techfury.com

| CONNCTIONS:           |                                                                                                                                                                                                                                                                                                                                                                                                                                                                                                                                                                                                                                                                                                                                                                                                                                                                                                                                                                                                                                                                                                                                                                                                                                                                                                                                                                                                                                                                                                                                                                                                                                                                                                                                                                                                                                                                                                                                                                                                                                                                                                                                |
|-----------------------|--------------------------------------------------------------------------------------------------------------------------------------------------------------------------------------------------------------------------------------------------------------------------------------------------------------------------------------------------------------------------------------------------------------------------------------------------------------------------------------------------------------------------------------------------------------------------------------------------------------------------------------------------------------------------------------------------------------------------------------------------------------------------------------------------------------------------------------------------------------------------------------------------------------------------------------------------------------------------------------------------------------------------------------------------------------------------------------------------------------------------------------------------------------------------------------------------------------------------------------------------------------------------------------------------------------------------------------------------------------------------------------------------------------------------------------------------------------------------------------------------------------------------------------------------------------------------------------------------------------------------------------------------------------------------------------------------------------------------------------------------------------------------------------------------------------------------------------------------------------------------------------------------------------------------------------------------------------------------------------------------------------------------------------------------------------------------------------------------------------------------------|
| Power Input – 6-40VDC | 1 x MIL-SPEC (KPT00A8-3P) (Mating: KPTC6F8-                                                                                                                                                                                                                                                                                                                                                                                                                                                                                                                                                                                                                                                                                                                                                                                                                                                                                                                                                                                                                                                                                                                                                                                                                                                                                                                                                                                                                                                                                                                                                                                                                                                                                                                                                                                                                                                                                                                                                                                                                                                                                    |
| (Rear Panel)          | 3SDMB)                                                                                                                                                                                                                                                                                                                                                                                                                                                                                                                                                                                                                                                                                                                                                                                                                                                                                                                                                                                                                                                                                                                                                                                                                                                                                                                                                                                                                                                                                                                                                                                                                                                                                                                                                                                                                                                                                                                                                                                                                                                                                                                         |
| Power Output – 12VDC  | 3 x MIL-SPEC (KPT00A8-3S) (Mating: KPTC6F8-                                                                                                                                                                                                                                                                                                                                                                                                                                                                                                                                                                                                                                                                                                                                                                                                                                                                                                                                                                                                                                                                                                                                                                                                                                                                                                                                                                                                                                                                                                                                                                                                                                                                                                                                                                                                                                                                                                                                                                                                                                                                                    |
| (Rear Panel)          | 3PDMB) @ 2.5A                                                                                                                                                                                                                                                                                                                                                                                                                                                                                                                                                                                                                                                                                                                                                                                                                                                                                                                                                                                                                                                                                                                                                                                                                                                                                                                                                                                                                                                                                                                                                                                                                                                                                                                                                                                                                                                                                                                                                                                                                                                                                                                  |
|                       | 4 x 5.5x2.1mm Barrel Connectors (Center Pin                                                                                                                                                                                                                                                                                                                                                                                                                                                                                                                                                                                                                                                                                                                                                                                                                                                                                                                                                                                                                                                                                                                                                                                                                                                                                                                                                                                                                                                                                                                                                                                                                                                                                                                                                                                                                                                                                                                                                                                                                                                                                    |
|                       | Positive) @ 2.5A                                                                                                                                                                                                                                                                                                                                                                                                                                                                                                                                                                                                                                                                                                                                                                                                                                                                                                                                                                                                                                                                                                                                                                                                                                                                                                                                                                                                                                                                                                                                                                                                                                                                                                                                                                                                                                                                                                                                                                                                                                                                                                               |
| Power Output – 5VDC   | 4 x USB at 5VDC (12A)                                                                                                                                                                                                                                                                                                                                                                                                                                                                                                                                                                                                                                                                                                                                                                                                                                                                                                                                                                                                                                                                                                                                                                                                                                                                                                                                                                                                                                                                                                                                                                                                                                                                                                                                                                                                                                                                                                                                                                                                                                                                                                          |
| (Front Panel)         | and the second s |
| 3.                    |                                                                                                                                                                                                                                                                                                                                                                                                                                                                                                                                                                                                                                                                                                                                                                                                                                                                                                                                                                                                                                                                                                                                                                                                                                                                                                                                                                                                                                                                                                                                                                                                                                                                                                                                                                                                                                                                                                                                                                                                                                                                                                                                |
| Physical &            |                                                                                                                                                                                                                                                                                                                                                                                                                                                                                                                                                                                                                                                                                                                                                                                                                                                                                                                                                                                                                                                                                                                                                                                                                                                                                                                                                                                                                                                                                                                                                                                                                                                                                                                                                                                                                                                                                                                                                                                                                                                                                                                                |
| Environmental         |                                                                                                                                                                                                                                                                                                                                                                                                                                                                                                                                                                                                                                                                                                                                                                                                                                                                                                                                                                                                                                                                                                                                                                                                                                                                                                                                                                                                                                                                                                                                                                                                                                                                                                                                                                                                                                                                                                                                                                                                                                                                                                                                |
| Operating Temperature | -40° to +85° Celsius (-40° to +185° Fahrenheit)                                                                                                                                                                                                                                                                                                                                                                                                                                                                                                                                                                                                                                                                                                                                                                                                                                                                                                                                                                                                                                                                                                                                                                                                                                                                                                                                                                                                                                                                                                                                                                                                                                                                                                                                                                                                                                                                                                                                                                                                                                                                                |
| Storage Temperature   | -40° to +85° Celsius (-40° to +185° Fahrenheit)                                                                                                                                                                                                                                                                                                                                                                                                                                                                                                                                                                                                                                                                                                                                                                                                                                                                                                                                                                                                                                                                                                                                                                                                                                                                                                                                                                                                                                                                                                                                                                                                                                                                                                                                                                                                                                                                                                                                                                                                                                                                                |
| Weight                | 1.75 lbs / 0.79kg / 28oz                                                                                                                                                                                                                                                                                                                                                                                                                                                                                                                                                                                                                                                                                                                                                                                                                                                                                                                                                                                                                                                                                                                                                                                                                                                                                                                                                                                                                                                                                                                                                                                                                                                                                                                                                                                                                                                                                                                                                                                                                                                                                                       |
| Dimensions            | 137mm (150mm with connectors) (L) x 140mm                                                                                                                                                                                                                                                                                                                                                                                                                                                                                                                                                                                                                                                                                                                                                                                                                                                                                                                                                                                                                                                                                                                                                                                                                                                                                                                                                                                                                                                                                                                                                                                                                                                                                                                                                                                                                                                                                                                                                                                                                                                                                      |
|                       | (W) x 50mm (H) or                                                                                                                                                                                                                                                                                                                                                                                                                                                                                                                                                                                                                                                                                                                                                                                                                                                                                                                                                                                                                                                                                                                                                                                                                                                                                                                                                                                                                                                                                                                                                                                                                                                                                                                                                                                                                                                                                                                                                                                                                                                                                                              |
|                       | 5.4in (5.9in with connectors) (L) x 5.5in (W) x 1.9in                                                                                                                                                                                                                                                                                                                                                                                                                                                                                                                                                                                                                                                                                                                                                                                                                                                                                                                                                                                                                                                                                                                                                                                                                                                                                                                                                                                                                                                                                                                                                                                                                                                                                                                                                                                                                                                                                                                                                                                                                                                                          |
|                       | (H)                                                                                                                                                                                                                                                                                                                                                                                                                                                                                                                                                                                                                                                                                                                                                                                                                                                                                                                                                                                                                                                                                                                                                                                                                                                                                                                                                                                                                                                                                                                                                                                                                                                                                                                                                                                                                                                                                                                                                                                                                                                                                                                            |
| Mounting              | 4 x 1/4x20 mounting holes on each side                                                                                                                                                                                                                                                                                                                                                                                                                                                                                                                                                                                                                                                                                                                                                                                                                                                                                                                                                                                                                                                                                                                                                                                                                                                                                                                                                                                                                                                                                                                                                                                                                                                                                                                                                                                                                                                                                                                                                                                                                                                                                         |